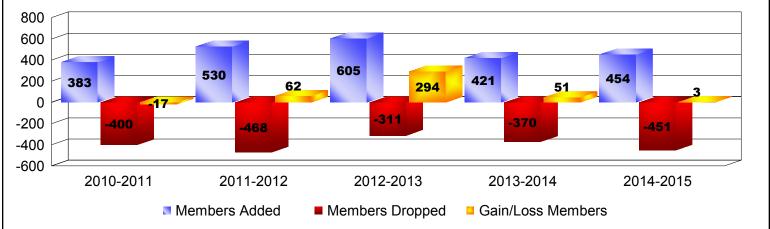

## **District 300 A1**

| Year               | New<br>Clubs | Dropped<br>Clubs | Gain/<br>Loss<br>Clubs | New<br>Members | Charter<br>Members            | Reinstate<br>Members | Transfer<br>Members                   | Total<br>Member<br>Added | Total<br>Members<br>Dropped | Gain/<br>Loss<br>Members |
|--------------------|--------------|------------------|------------------------|----------------|-------------------------------|----------------------|---------------------------------------|--------------------------|-----------------------------|--------------------------|
| 2010-2011          | 2            | -1               | 1                      | 274            | 64                            | 29                   | 16                                    | 383                      | -400                        | -17                      |
| 2011-2012          | 3            | -1               | 2                      | 401            | 99                            | 21                   | 9                                     | 530                      | -468                        | 62                       |
| 2012-2013          | 1            | -1               | 0                      | 531            | 32                            | 29                   | 13                                    | 605                      | -311                        | 294                      |
| 2013-2014          | 3            | -2               | 1                      | 301            | 93                            | 17                   | 10                                    | 421                      | -370                        | 51                       |
| 2014-2015          | 1            | -1               | 0                      | 384            | 34                            | 18                   | 18                                    | 454                      | -451                        | 3                        |
| Average            | 2            | -1               | 1                      | 378            | 64                            | 23                   | 13                                    | 479                      | -400                        | 79                       |
| 2<br>1<br>-1<br>-2 | -1           |                  | 3 -1                   |                |                               | 0                    | -2                                    |                          | 2014-2015                   |                          |
|                    | 2010-20      | JT1              | 2011-2012 New Clubs    |                | 2012-2013<br>Dropped Clubs Ga |                      | 2013-2014 2014-2015<br>ain/Loss Clubs |                          |                             |                          |
|                    |              |                  |                        |                | Memb                          | oers                 |                                       |                          |                             |                          |